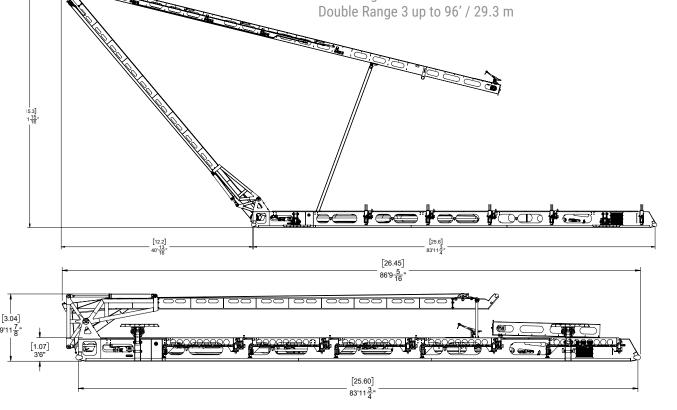

## CATWALK OPERATIONAL DIMENSIONS

Width - Pipe Racks Closed: 96"/ 2.4 m Deck Height: 42"/ 0.91 m Base Length: 84' / 25.6 m Weight: 115,000 lbs / 52,163 kg Piperacks: 10' / 3 m per side Piperack Capacity: 15,000 lbs / 6,800 kg per side

#### TRANSPORT DIMENSIONS

Length: 87' / 26 m Width: 10' / 3.04 m Height: 10' / 3.04 m Weight: 115,000 lbs / 52,300 kg

#### OPERATIONAL DIMENSIONS

Max. Joint Length: 96'/ 29.3 m Max. Pipe Diameter: 24"/ 0.61 m Max. Lift Load: 16,000 lbs / 7,272 kg Floor Heights: 28' - 50' / 8.5 m - 15.3 m Variable Ramp Angle: 45° - 50° Floor Height Variance: ± 2' / ± 0.6 m Double Range 3 up to 96' / 29.3 m