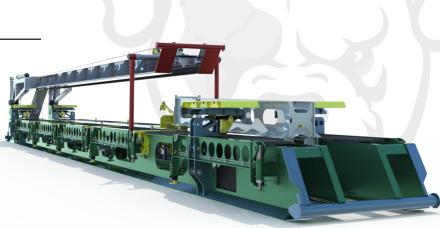

# BULLDOG DC443 TECHNICAL SPECIFICATIONS

The Bulldog DC443 Drilling Catwalk boasts a 16,000 lb lift capacity and the ability to accommodate pipe diameters of up to 24". Offering a minimum floor height of 28' and a maximum height of 50', the DC443 is delivered with TechLink, allowing service personnel to remotely access the catwalk. The DC443 features independent and redundant controls located at the rear of the catwalk, while machined and modular components contribute to ease and speed of maintenance.