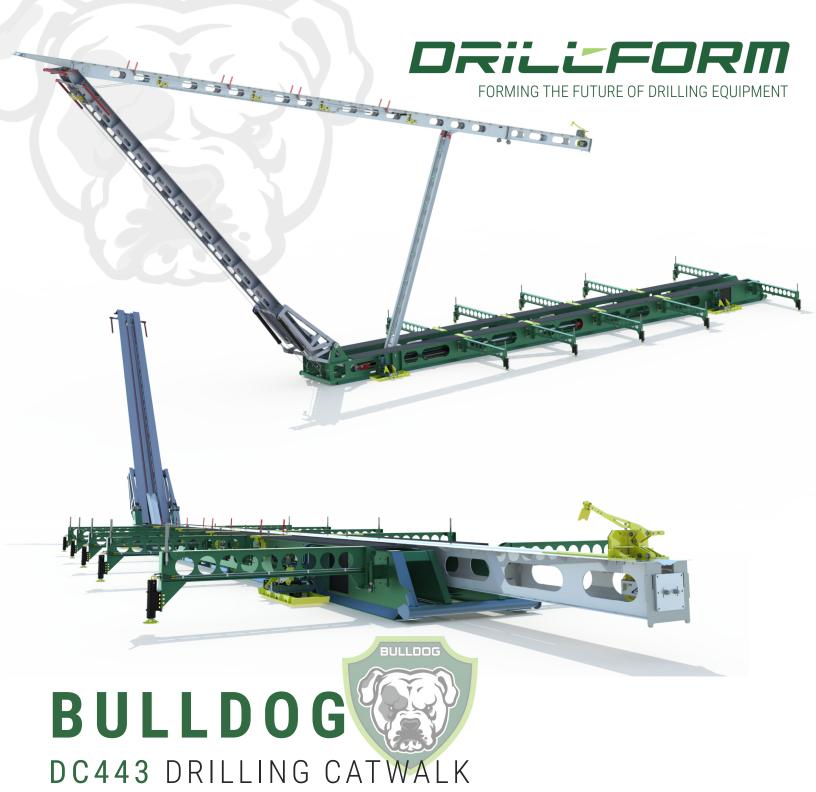

# BULLDOG DC443 TECHNICAL SPECIFICATIONS

The Bulldog DC443 Drilling Catwalk boasts a 16,000 lb lift capacity and the ability to accommodate pipe diameters of up to 24". Offering a minimum floor height of 28' and a maximum height of 50', the DC443 is delivered with TechLink, allowing service personnel to remotely access the catwalk. The DC443 features independent and redundant controls located at the rear of the catwalk, while machined and modular components contribute to ease and speed of maintenance.

# FEATURES & BENEFITS

SAFETY | Access to pipe handling pinch points and pipe movements is eliminated.
COST SAVINGS | Higher lift capacity, and accommodation of larger pipe diameters.
EASE OF MAINTENANCE | Modular and machined components contribute to ease and speed of maintenance.
OPERATIONAL ADVANTAGE | Center clearance for existing wellheads.
EASE OF USE | Modular design accommodates floor heights up to 50'. Integrated indexers, kickers and skate contribute to ease of pipehandling.