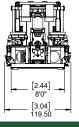

## CATWALK OPERATIONAL DIMENSIONS

Width - Pipe Racks Closed: 96"/ 2.4 m Deck Height: 42"/ 0.91 m Base Length: 84' / 25.6 m Weight: 115,000 lbs / 52,163 kg Piperacks: 10' / 3 m per side Piperack Capacity: 15,000 lbs / 6,800 kg per side

#### TRANSPORT DIMENSIONS

Length: 87' / 26 m Width: 10' / 3.04 m Height: 10' / 3.04 m Weight: 115,000 lbs / 52,300 kg